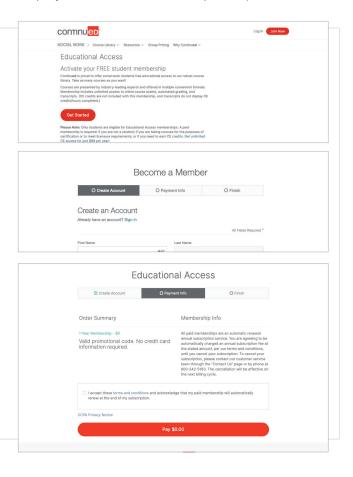

Activate your FREE student membership

Continued is proud to offer students free educational access to our robust **social work** course library.\* Take as many courses as you want!

Courses are presented by leading experts and offered in multiple convenient formats. Membership includes unlimited access to online course exams, automated grading, and transcripts. (CE credits are **not** included with this membership, and transcripts do not display CE credits/hours completed.)

# **Apply for Educational Access**

- Visit continued.com/social-work/eduaccess, then click the red Get Started button.
- Create your account.
- At the payment information screen, accept the terms and click Submit Payment. (If you are prompted for a promo code, enter EDUACCESS).

### **Renew your Educational Access**

- Already have an Educational Access membership? If you need to renew, sign in to your account.
- From your dashboard, enter continued.com/social-work/eduaccess in the address bar of your browser.Press Enter (which will open a new window).
- Click Get Started, accept the terms and conditions, and select Pay \$0.